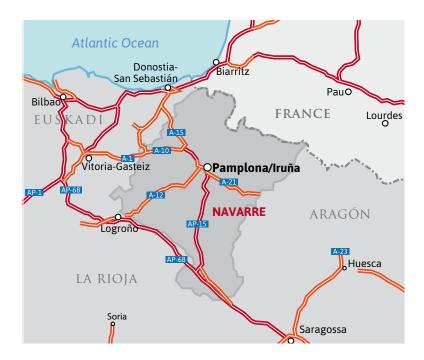

# HEALTH TOURISM

| AIR                 | l               | RAIL                                                                                                                                                                                                                                                                                                                                                                                                                                                                                                                                                                                                                                                                                                                                                                                                                                                                                                                                                                                                                                                                                                                                                                                                                                                                                                                                                                                                                                                                                                                                                                                                                                                                                                                                                                                                                                                                                                                                                                                                                                                                                                                           |                                                                            | ROAD                                                                                                          |                                                                                                                                                                                                                                                                                                                                                                                                                                                                                                                                                                                                                                                                                                                                                                                                                                                                                                                                                                                                                                                                                                                                                  |                                                                                                                                                                                                                                                                                                                                                                                                                                                                                                                                                                                                                                                                                                                                                                                                                                                                                                                                                                                                                                                                                                                                                                                                                                                                                                                                                                                                                                                                                                                                                                                                                                                                                                                                                                                                                                                                                                                                                                                                       |
|---------------------|-----------------|--------------------------------------------------------------------------------------------------------------------------------------------------------------------------------------------------------------------------------------------------------------------------------------------------------------------------------------------------------------------------------------------------------------------------------------------------------------------------------------------------------------------------------------------------------------------------------------------------------------------------------------------------------------------------------------------------------------------------------------------------------------------------------------------------------------------------------------------------------------------------------------------------------------------------------------------------------------------------------------------------------------------------------------------------------------------------------------------------------------------------------------------------------------------------------------------------------------------------------------------------------------------------------------------------------------------------------------------------------------------------------------------------------------------------------------------------------------------------------------------------------------------------------------------------------------------------------------------------------------------------------------------------------------------------------------------------------------------------------------------------------------------------------------------------------------------------------------------------------------------------------------------------------------------------------------------------------------------------------------------------------------------------------------------------------------------------------------------------------------------------------|----------------------------------------------------------------------------|---------------------------------------------------------------------------------------------------------------|--------------------------------------------------------------------------------------------------------------------------------------------------------------------------------------------------------------------------------------------------------------------------------------------------------------------------------------------------------------------------------------------------------------------------------------------------------------------------------------------------------------------------------------------------------------------------------------------------------------------------------------------------------------------------------------------------------------------------------------------------------------------------------------------------------------------------------------------------------------------------------------------------------------------------------------------------------------------------------------------------------------------------------------------------------------------------------------------------------------------------------------------------|-------------------------------------------------------------------------------------------------------------------------------------------------------------------------------------------------------------------------------------------------------------------------------------------------------------------------------------------------------------------------------------------------------------------------------------------------------------------------------------------------------------------------------------------------------------------------------------------------------------------------------------------------------------------------------------------------------------------------------------------------------------------------------------------------------------------------------------------------------------------------------------------------------------------------------------------------------------------------------------------------------------------------------------------------------------------------------------------------------------------------------------------------------------------------------------------------------------------------------------------------------------------------------------------------------------------------------------------------------------------------------------------------------------------------------------------------------------------------------------------------------------------------------------------------------------------------------------------------------------------------------------------------------------------------------------------------------------------------------------------------------------------------------------------------------------------------------------------------------------------------------------------------------------------------------------------------------------------------------------------------------|
| From                | Approx.<br>time | From                                                                                                                                                                                                                                                                                                                                                                                                                                                                                                                                                                                                                                                                                                                                                                                                                                                                                                                                                                                                                                                                                                                                                                                                                                                                                                                                                                                                                                                                                                                                                                                                                                                                                                                                                                                                                                                                                                                                                                                                                                                                                                                           | Approx.<br>time                                                            | From the airport of                                                                                           | Km                                                                                                                                                                                                                                                                                                                                                                                                                                                                                                                                                                                                                                                                                                                                                                                                                                                                                                                                                                                                                                                                                                                                               | Approx.<br>time                                                                                                                                                                                                                                                                                                                                                                                                                                                                                                                                                                                                                                                                                                                                                                                                                                                                                                                                                                                                                                                                                                                                                                                                                                                                                                                                                                                                                                                                                                                                                                                                                                                                                                                                                                                                                                                                                                                                                                                       |
| FRANKFURT           | 2 h             |                                                                                                                                                                                                                                                                                                                                                                                                                                                                                                                                                                                                                                                                                                                                                                                                                                                                                                                                                                                                                                                                                                                                                                                                                                                                                                                                                                                                                                                                                                                                                                                                                                                                                                                                                                                                                                                                                                                                                                                                                                                                                                                                |                                                                            | PAMPLONA/IRUÑA                                                                                                | 6                                                                                                                                                                                                                                                                                                                                                                                                                                                                                                                                                                                                                                                                                                                                                                                                                                                                                                                                                                                                                                                                                                                                                | 15 min                                                                                                                                                                                                                                                                                                                                                                                                                                                                                                                                                                                                                                                                                                                                                                                                                                                                                                                                                                                                                                                                                                                                                                                                                                                                                                                                                                                                                                                                                                                                                                                                                                                                                                                                                                                                                                                                                                                                                                                                |
| MADRID              | 45 min          | MADRID                                                                                                                                                                                                                                                                                                                                                                                                                                                                                                                                                                                                                                                                                                                                                                                                                                                                                                                                                                                                                                                                                                                                                                                                                                                                                                                                                                                                                                                                                                                                                                                                                                                                                                                                                                                                                                                                                                                                                                                                                                                                                                                         | 3h 10 min                                                                  | MADRID                                                                                                        | 379                                                                                                                                                                                                                                                                                                                                                                                                                                                                                                                                                                                                                                                                                                                                                                                                                                                                                                                                                                                                                                                                                                                                              | 4 h                                                                                                                                                                                                                                                                                                                                                                                                                                                                                                                                                                                                                                                                                                                                                                                                                                                                                                                                                                                                                                                                                                                                                                                                                                                                                                                                                                                                                                                                                                                                                                                                                                                                                                                                                                                                                                                                                                                                                                                                   |
| 1 m                 |                 | BARCELONA                                                                                                                                                                                                                                                                                                                                                                                                                                                                                                                                                                                                                                                                                                                                                                                                                                                                                                                                                                                                                                                                                                                                                                                                                                                                                                                                                                                                                                                                                                                                                                                                                                                                                                                                                                                                                                                                                                                                                                                                                                                                                                                      | 4h 30 min                                                                  | BARCELONA                                                                                                     | 482                                                                                                                                                                                                                                                                                                                                                                                                                                                                                                                                                                                                                                                                                                                                                                                                                                                                                                                                                                                                                                                                                                                                              | 4 h 30 min                                                                                                                                                                                                                                                                                                                                                                                                                                                                                                                                                                                                                                                                                                                                                                                                                                                                                                                                                                                                                                                                                                                                                                                                                                                                                                                                                                                                                                                                                                                                                                                                                                                                                                                                                                                                                                                                                                                                                                                            |
| -                   |                 | VITORIA                                                                                                                                                                                                                                                                                                                                                                                                                                                                                                                                                                                                                                                                                                                                                                                                                                                                                                                                                                                                                                                                                                                                                                                                                                                                                                                                                                                                                                                                                                                                                                                                                                                                                                                                                                                                                                                                                                                                                                                                                                                                                                                        | 1 h                                                                        | VITORIA/GAZTEIZ                                                                                               | 97                                                                                                                                                                                                                                                                                                                                                                                                                                                                                                                                                                                                                                                                                                                                                                                                                                                                                                                                                                                                                                                                                                                                               | 45 min                                                                                                                                                                                                                                                                                                                                                                                                                                                                                                                                                                                                                                                                                                                                                                                                                                                                                                                                                                                                                                                                                                                                                                                                                                                                                                                                                                                                                                                                                                                                                                                                                                                                                                                                                                                                                                                                                                                                                                                                |
|                     |                 | SARAGOSSA                                                                                                                                                                                                                                                                                                                                                                                                                                                                                                                                                                                                                                                                                                                                                                                                                                                                                                                                                                                                                                                                                                                                                                                                                                                                                                                                                                                                                                                                                                                                                                                                                                                                                                                                                                                                                                                                                                                                                                                                                                                                                                                      | 1 h 46 min                                                                 | SARAGOSSA                                                                                                     | 179                                                                                                                                                                                                                                                                                                                                                                                                                                                                                                                                                                                                                                                                                                                                                                                                                                                                                                                                                                                                                                                                                                                                              | 2 h                                                                                                                                                                                                                                                                                                                                                                                                                                                                                                                                                                                                                                                                                                                                                                                                                                                                                                                                                                                                                                                                                                                                                                                                                                                                                                                                                                                                                                                                                                                                                                                                                                                                                                                                                                                                                                                                                                                                                                                                   |
|                     |                 |                                                                                                                                                                                                                                                                                                                                                                                                                                                                                                                                                                                                                                                                                                                                                                                                                                                                                                                                                                                                                                                                                                                                                                                                                                                                                                                                                                                                                                                                                                                                                                                                                                                                                                                                                                                                                                                                                                                                                                                                                                                                                                                                |                                                                            | LOGROÑO                                                                                                       | 95                                                                                                                                                                                                                                                                                                                                                                                                                                                                                                                                                                                                                                                                                                                                                                                                                                                                                                                                                                                                                                                                                                                                               | 1 h                                                                                                                                                                                                                                                                                                                                                                                                                                                                                                                                                                                                                                                                                                                                                                                                                                                                                                                                                                                                                                                                                                                                                                                                                                                                                                                                                                                                                                                                                                                                                                                                                                                                                                                                                                                                                                                                                                                                                                                                   |
|                     |                 |                                                                                                                                                                                                                                                                                                                                                                                                                                                                                                                                                                                                                                                                                                                                                                                                                                                                                                                                                                                                                                                                                                                                                                                                                                                                                                                                                                                                                                                                                                                                                                                                                                                                                                                                                                                                                                                                                                                                                                                                                                                                                                                                |                                                                            | DONOSTI/<br>SAN SEBASTIÁN                                                                                     | 82                                                                                                                                                                                                                                                                                                                                                                                                                                                                                                                                                                                                                                                                                                                                                                                                                                                                                                                                                                                                                                                                                                                                               | 45 min                                                                                                                                                                                                                                                                                                                                                                                                                                                                                                                                                                                                                                                                                                                                                                                                                                                                                                                                                                                                                                                                                                                                                                                                                                                                                                                                                                                                                                                                                                                                                                                                                                                                                                                                                                                                                                                                                                                                                                                                |
|                     |                 |                                                                                                                                                                                                                                                                                                                                                                                                                                                                                                                                                                                                                                                                                                                                                                                                                                                                                                                                                                                                                                                                                                                                                                                                                                                                                                                                                                                                                                                                                                                                                                                                                                                                                                                                                                                                                                                                                                                                                                                                                                                                                                                                |                                                                            | BILBAO                                                                                                        | 156                                                                                                                                                                                                                                                                                                                                                                                                                                                                                                                                                                                                                                                                                                                                                                                                                                                                                                                                                                                                                                                                                                                                              | 1 h 45 min                                                                                                                                                                                                                                                                                                                                                                                                                                                                                                                                                                                                                                                                                                                                                                                                                                                                                                                                                                                                                                                                                                                                                                                                                                                                                                                                                                                                                                                                                                                                                                                                                                                                                                                                                                                                                                                                                                                                                                                            |
|                     |                 |                                                                                                                                                                                                                                                                                                                                                                                                                                                                                                                                                                                                                                                                                                                                                                                                                                                                                                                                                                                                                                                                                                                                                                                                                                                                                                                                                                                                                                                                                                                                                                                                                                                                                                                                                                                                                                                                                                                                                                                                                                                                                                                                |                                                                            | SANTANDER                                                                                                     | 251                                                                                                                                                                                                                                                                                                                                                                                                                                                                                                                                                                                                                                                                                                                                                                                                                                                                                                                                                                                                                                                                                                                                              | 2 h 45 min                                                                                                                                                                                                                                                                                                                                                                                                                                                                                                                                                                                                                                                                                                                                                                                                                                                                                                                                                                                                                                                                                                                                                                                                                                                                                                                                                                                                                                                                                                                                                                                                                                                                                                                                                                                                                                                                                                                                                                                            |
|                     |                 |                                                                                                                                                                                                                                                                                                                                                                                                                                                                                                                                                                                                                                                                                                                                                                                                                                                                                                                                                                                                                                                                                                                                                                                                                                                                                                                                                                                                                                                                                                                                                                                                                                                                                                                                                                                                                                                                                                                                                                                                                                                                                                                                |                                                                            | BIARRITZ                                                                                                      | 127                                                                                                                                                                                                                                                                                                                                                                                                                                                                                                                                                                                                                                                                                                                                                                                                                                                                                                                                                                                                                                                                                                                                              | 1 h 30 min                                                                                                                                                                                                                                                                                                                                                                                                                                                                                                                                                                                                                                                                                                                                                                                                                                                                                                                                                                                                                                                                                                                                                                                                                                                                                                                                                                                                                                                                                                                                                                                                                                                                                                                                                                                                                                                                                                                                                                                            |
|                     | 05              | F                                                                                                                                                                                                                                                                                                                                                                                                                                                                                                                                                                                                                                                                                                                                                                                                                                                                                                                                                                                                                                                                                                                                                                                                                                                                                                                                                                                                                                                                                                                                                                                                                                                                                                                                                                                                                                                                                                                                                                                                                                                                                                                              |                                                                            | PAU                                                                                                           | 240                                                                                                                                                                                                                                                                                                                                                                                                                                                                                                                                                                                                                                                                                                                                                                                                                                                                                                                                                                                                                                                                                                                                              | 2 h 30 min                                                                                                                                                                                                                                                                                                                                                                                                                                                                                                                                                                                                                                                                                                                                                                                                                                                                                                                                                                                                                                                                                                                                                                                                                                                                                                                                                                                                                                                                                                                                                                                                                                                                                                                                                                                                                                                                                                                                                                                            |
|                     | 1 47            | in the second se |                                                                            | LOURDES                                                                                                       | 274                                                                                                                                                                                                                                                                                                                                                                                                                                                                                                                                                                                                                                                                                                                                                                                                                                                                                                                                                                                                                                                                                                                                              | 2 h 35 min                                                                                                                                                                                                                                                                                                                                                                                                                                                                                                                                                                                                                                                                                                                                                                                                                                                                                                                                                                                                                                                                                                                                                                                                                                                                                                                                                                                                                                                                                                                                                                                                                                                                                                                                                                                                                                                                                                                                                                                            |
| State of the second | Bilbao          | USKAU<br>Vitoria-<br>Gasteiz                                                                                                                                                                                                                                                                                                                                                                                                                                                                                                                                                                                                                                                                                                                                                                                                                                                                                                                                                                                                                                                                                                                                                                                                                                                                                                                                                                                                                                                                                                                                                                                                                                                                                                                                                                                                                                                                                                                                                                                                                                                                                                   | Areso<br>Areso<br>Ziordia<br>Asiz<br>Ina<br>AP-15<br>AP-65<br>Cascante     | Biarritz<br>Bera<br>FRAN<br>Pamplona/Iruña                                                                    | ICE                                                                                                                                                                                                                                                                                                                                                                                                                                                                                                                                                                                                                                                                                                                                                                                                                                                                                                                                                                                                                                                                                                                                              | Lourdes                                                                                                                                                                                                                                                                                                                                                                                                                                                                                                                                                                                                                                                                                                                                                                                                                                                                                                                                                                                                                                                                                                                                                                                                                                                                                                                                                                                                                                                                                                                                                                                                                                                                                                                                                                                                                                                                                                                                                                                               |
|                     | FRANKFURT       | FRANKFURT 2 h<br>MADRID 45 min                                                                                                                                                                                                                                                                                                                                                                                                                                                                                                                                                                                                                                                                                                                                                                                                                                                                                                                                                                                                                                                                                                                                                                                                                                                                                                                                                                                                                                                                                                                                                                                                                                                                                                                                                                                                                                                                                                                                                                                                                                                                                                 | FRANKFURT 2 h<br>MADRID 45 min MADRID<br>BARCELONA<br>VITORIA<br>SARAGOSSA | FRANKFURT 2 h<br>MADRID 45 min MADRID 3h 10 min<br>BARCELONA 4h 30 min<br>VITORIA 1 h<br>SARAGOSSA 1 h 46 min | FIGH       time       FIGH       time       FIGH       FIGH | Floin       time       Floin       time       Floin       time         FRANKFURT       2 h       Image: construction of the second of |