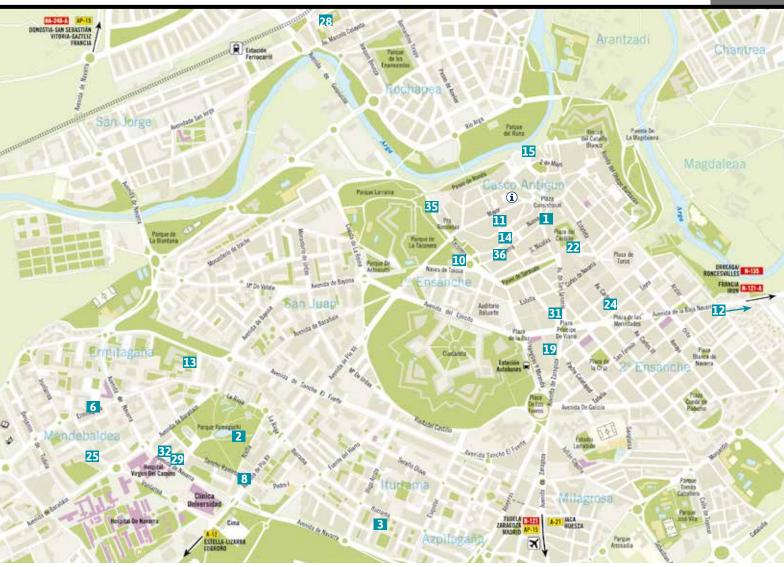

ons of any level of difficulty.
- Car rental.

info@pyrenalis.com



## PAMPLONA'S HOTELS







There are over **2600 rooms** distributed in **38 establishments**, the vast majority of which are in the city centre.

Pamplona welcomes visitors with a wide range of hotels, hostels, pensions and apartments throughout the city, allowing them to enjoy an environment tailored to each visitor, full of green spaces and free of crowds at any time of the year.

The tranquillity offered by the city is an opportunity to savour the route of the Running of the Bulls during the Sanfermines and feel the tension of the race on the corner of Mercaderes and Estafeta.

The visit to Pamplona closes with a wide range of leisure, cultural and nature activities.

www.hotelespamplona.com

## Pamplona's hotels





| 1  | GRAN HOTEL LA PERLA*****           | 23 |
|----|------------------------------------|----|
| 2  | ABBA REINO DE NAVARRA****          | 23 |
| 3  | AC CIUDAD DE PAMPLONA****          | 23 |
| 4  | AC ZIZUR MAYOR****                 | 24 |
| 5  | AH SAN FERMÍN PAMPLONA****         | 24 |
| 6  | ALBRET****                         | 24 |
| 7  | ANDÍA****                          | 25 |
| 8  | BLANCA DE NAVARRA****              |    |
| 9  | CASTILLO DE GORRAIZ GOLF & SPA**** | 25 |
| 10 | IRUÑA PALACE TRES REYES****        | 26 |
| 11 | MAISONNAVE****                     | 26 |
| 12 | MUGA DE BELOSO****                 | 26 |
| 13 | NH IRUÑA PARK ****                 |    |
| 14 | PALACIO GUENDULÁIN****             |    |
| 15 | PAMPLONA CATEDRAL****              |    |
| 16 | PAMPLON