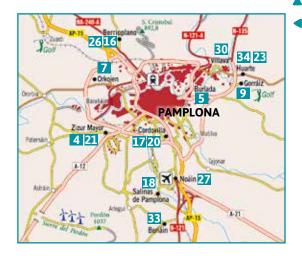

# HEALTH TOURISM

| AIR                 | l               | RAIL                                                                                                                                                                                                                                                                                                                                                                                                                                                                                                                                                                                                                                                                                                                                                                                                                                                                                                                                                                                                                                                                                                                                                                                                                                                                                                                                                                                                                                                                                                                                                                                                                                                                                                                                                                                                                                                                                                                                                                                                                                                                                                                           |                                                                            | ROAD                                                                                                          |                                                                                                                                                                                                                                                                                                                                                                                                                                                                                                                                                                                                                                                                                                                                                                                                                                                                                                                                                                                                                                                                                                                                                  |                                                                                                                                                                                                                                                                                                                                                                                                                                                                                                                                                                                                                                                                                                                                                                                                                                                                                                                                                                                                                                                                                                                                                                                                                                                                                                                                                                                                                                                                                                                                                                                                                                                                                                                                                                                                                                                                                                                                                                                                       |
|---------------------|-----------------|--------------------------------------------------------------------------------------------------------------------------------------------------------------------------------------------------------------------------------------------------------------------------------------------------------------------------------------------------------------------------------------------------------------------------------------------------------------------------------------------------------------------------------------------------------------------------------------------------------------------------------------------------------------------------------------------------------------------------------------------------------------------------------------------------------------------------------------------------------------------------------------------------------------------------------------------------------------------------------------------------------------------------------------------------------------------------------------------------------------------------------------------------------------------------------------------------------------------------------------------------------------------------------------------------------------------------------------------------------------------------------------------------------------------------------------------------------------------------------------------------------------------------------------------------------------------------------------------------------------------------------------------------------------------------------------------------------------------------------------------------------------------------------------------------------------------------------------------------------------------------------------------------------------------------------------------------------------------------------------------------------------------------------------------------------------------------------------------------------------------------------|----------------------------------------------------------------------------|---------------------------------------------------------------------------------------------------------------|--------------------------------------------------------------------------------------------------------------------------------------------------------------------------------------------------------------------------------------------------------------------------------------------------------------------------------------------------------------------------------------------------------------------------------------------------------------------------------------------------------------------------------------------------------------------------------------------------------------------------------------------------------------------------------------------------------------------------------------------------------------------------------------------------------------------------------------------------------------------------------------------------------------------------------------------------------------------------------------------------------------------------------------------------------------------------------------------------------------------------------------------------|-------------------------------------------------------------------------------------------------------------------------------------------------------------------------------------------------------------------------------------------------------------------------------------------------------------------------------------------------------------------------------------------------------------------------------------------------------------------------------------------------------------------------------------------------------------------------------------------------------------------------------------------------------------------------------------------------------------------------------------------------------------------------------------------------------------------------------------------------------------------------------------------------------------------------------------------------------------------------------------------------------------------------------------------------------------------------------------------------------------------------------------------------------------------------------------------------------------------------------------------------------------------------------------------------------------------------------------------------------------------------------------------------------------------------------------------------------------------------------------------------------------------------------------------------------------------------------------------------------------------------------------------------------------------------------------------------------------------------------------------------------------------------------------------------------------------------------------------------------------------------------------------------------------------------------------------------------------------------------------------------------|
| From                | Approx.<br>time | From                                                                                                                                                                                                                                                                                                                                                                                                                                                                                                                                                                                                                                                                                                                                                                                                                                                                                                                                                                                                                                                                                                                                                                                                                                                                                                                                                                                                                                                                                                                                                                                                                                                                                                                                                                                                                                                                                                                                                                                                                                                                                                                           | Approx.<br>time                                                            | From the airport of                                                                                           | Km                                                                                                                                                                                                                                                                                                                                                                                                                                                                                                                                                                                                                                                                                                                                                                                                                                                                                                                                                                                                                                                                                                                                               | Approx.<br>time                                                                                                                                                                                                                                                                                                                                                                                                                                                                                                                                                                                                                                                                                                                                                                                                                                                                                                                                                                                                                                                                                                                                                                                                                                                                                                                                                                                                                                                                                                                                                                                                                                                                                                                                                                                                                                                                                                                                                                                       |
| FRANKFURT           | 2 h             |                                                                                                                                                                                                                                                                                                                                                                                                                                                                                                                                                                                                                                                                                                                                                                                                                                                                                                                                                                                                                                                                                                                                                                                                                                                                                                                                                                                                                                                                                                                                                                                                                                                                                                                                                                                                                                                                                                                                                                                                                                                                                                                                |                                                                            | PAMPLONA/IRUÑA                                                                                                | 6                                                                                                                                                                                                                                                                                                                                                                                                                                                                                                                                                                                                                                                                                                                                                                                                                                                                                                                                                                                                                                                                                                                                                | 15 min                                                                                                                                                                                                                                                                                                                                                                                                                                                                                                                                                                                                                                                                                                                                                                                                                                                                                                                                                                                                                                                                                                                                                                                                                                                                                                                                                                                                                                                                                                                                                                                                                                                                                                                                                                                                                                                                                                                                                                                                |
| MADRID              | 45 min          | MADRID                                                                                                                                                                                                                                                                                                                                                                                                                                                                                                                                                                                                                                                                                                                                                                                                                                                                                                                                                                                                                                                                                                                                                                                                                                                                                                                                                                                                                                                                                                                                                                                                                                                                                                                                                                                                                                                                                                                                                                                                                                                                                                                         | 3h 10 min                                                                  | MADRID                                                                                                        | 379                                                                                                                                                                                                                                                                                                                                                                                                                                                                                                                                                                                                                                                                                                                                                                                                                                                                                                                                                                                                                                                                                                                                              | 4 h                                                                                                                                                                                                                                                                                                                                                                                                                                                                                                                                                                                                                                                                                                                                                                                                                                                                                                                                                                                                                                                                                                                                                                                                                                                                                                                                                                                                                                                                                                                                                                                                                                                                                                                                                                                                                                                                                                                                                                                                   |
| 1 m                 |                 | BARCELONA                                                                                                                                                                                                                                                                                                                                                                                                                                                                                                                                                                                                                                                                                                                                                                                                                                                                                                                                                                                                                                                                                                                                                                                                                                                                                                                                                                                                                                                                                                                                                                                                                                                                                                                                                                                                                                                                                                                                                                                                                                                                                                                      | 4h 30 min                                                                  | BARCELONA                                                                                                     | 482                                                                                                                                                                                                                                                                                                                                                                                                                                                                                                                                                                                                                                                                                                                                                                                                                                                                                                                                                                                                                                                                                                                                              | 4 h 30 min                                                                                                                                                                                                                                                                                                                                                                                                                                                                                                                                                                                                                                                                                                                                                                                                                                                                                                                                                                                                                                                                                                                                                                                                                                                                                                                                                                                                                                                                                                                                                                                                                                                                                                                                                                                                                                                                                                                                                                                            |
| -                   |                 | VITORIA                                                                                                                                                                                                                                                                                                                                                                                                                                                                                                                                                                                                                                                                                                                                                                                                                                                                                                                                                                                                                                                                                                                                                                                                                                                                                                                                                                                                                                                                                                                                                                                                                                                                                                                                                                                                                                                                                                                                                                                                                                                                                                                        | 1 h                                                                        | VITORIA/GAZTEIZ                                                                                               | 97                                                                                                                                                                                                                                                                                                                                                                                                                                                                                                                                                                                                                                                                                                                                                                                                                                                                                                                                                                                                                                                                                                                                               | 45 min                                                                                                                                                                                                                                                                                                                                                                                                                                                                                                                                                                                                                                                                                                                                                                                                                                                                                                                                                                                                                                                                                                                                                                                                                                                                                                                                                                                                                                                                                                                                                                                                                                                                                                                                                                                                                                                                                                                                                                                                |
|                     |                 | SARAGOSSA                                                                                                                                                                                                                                                                                                                                                                                                                                                                                                                                                                                                                                                                                                                                                                                                                                                                                                                                                                                                                                                                                                                                                                                                                                                                                                                                                                                                                                                                                                                                                                                                                                                                                                                                                                                                                                                                                                                                                                                                                                                                                                                      | 1 h 46 min                                                                 | SARAGOSSA                                                                                                     | 179                                                                                                                                                                                                                                                                                                                                                                                                                                                                                                                                                                                                                                                                                                                                                                                                                                                                                                                                                                                                                                                                                                                                              | 2 h                                                                                                                                                                                                                                                                                                                                                                                                                                                                                                                                                                                                                                                                                                                                                                                                                                                                                                                                                                                                                                                                                                                                                                                                                                                                                                                                                                                                                                                                                                                                                                                                                                                                                                                                                                                                                                                                                                                                                                                                   |
|                     |                 |                                                                                                                                                                                                                                                                                                                                                                                                                                                                                                                                                                                                                                                                                                                                                                                                                                                                                                                                                                                                                                                                                                                                                                                                                                                                                                                                                                                                                                                                                                                                                                                                                                                                                                                                                                                                                                                                                                                                                                                                                                                                                                                                |                                                                            | LOGROÑO                                                                                                       | 95                                                                                                                                                                                                                                                                                                                                                                                                                                                                                                                                                                                                                                                                                                                                                                                                                                                                                                                                                                                                                                                                                                                                               | 1 h                                                                                                                                                                                                                                                                                                                                                                                                                                                                                                                                                                                                                                                                                                                                                                                                                                                                                                                                                                                                                                                                                                                                                                                                                                                                                                                                                                                                                                                                                                                                                                                                                                                                                                                                                                                                                                                                                                                                                                                                   |
|                     |                 |                                                                                                                                                                                                                                                                                                                                                                                                                                                                                                                                                                                                                                                                                                                                                                                                                                                                                                                                                                                                                                                                                                                                                                                                                                                                                                                                                                                                                                                                                                                                                                                                                                                                                                                                                                                                                                                                                                                                                                                                                                                                                                                                |                                                                            | DONOSTI/<br>SAN SEBASTIÁN                                                                                     | 82                                                                                                                                                                                                                                                                                                                                                                                                                                                                                                                                                                                                                                                                                                                                                                                                                                                                                                                                                                                                                                                                                                                                               | 45 min                                                                                                                                                                                                                                                                                                                                                                                                                                                                                                                                                                                                                                                                                                                                                                                                                                                                                                                                                                                                                                                                                                                                                                                                                                                                                                                                                                                                                                                                                                                                                                                                                                                                                                                                                                                                                                                                                                                                                                                                |
|                     |                 |                                                                                                                                                                                                                                                                                                                                                                                                                                                                                                                                                                                                                                                                                                                                                                                                                                                                                                                                                                                                                                                                                                                                                                                                                                                                                                                                                                                                                                                                                                                                                                                                                                                                                                                                                                                                                                                                                                                                                                                                                                                                                                                                |                                                                            | BILBAO                                                                                                        | 156                                                                                                                                                                                                                                                                                                                                                                                                                                                                                                                                                                                                                                                                                                                                                                                                                                                                                                                                                                                                                                                                                                                                              | 1 h 45 min                                                                                                                                                                                                                                                                                                                                                                                                                                                                                                                                                                                                                                                                                                                                                                                                                                                                                                                                                                                                                                                                                                                                                                                                                                                                                                                                                                                                                                                                                                                                                                                                                                                                                                                                                                                                                                                                                                                                                                                            |
|                     |                 |                                                                                                                                                                                                                                                                                                                                                                                                                                                                                                                                                                                                                                                                                                                                                                                                                                                                                                                                                                                                                                                                                                                                                                                                                                                                                                                                                                                                                                                                                                                                                                                                                                                                                                                                                                                                                                                                                                                                                                                                                                                                                                                                |                                                                            | SANTANDER                                                                                                     | 251                                                                                                                                                                                                                                                                                                                                                                                                                                                                                                                                                                                                                                                                                                                                                                                                                                                                                                                                                                                                                                                                                                                                              | 2 h 45 min                                                                                                                                                                                                                                                                                                                                                                                                                                                                                                                                                                                                                                                                                                                                                                                                                                                                                                                                                                                                                                                                                                                                                                                                                                                                                                                                                                                                                                                                                                                                                                                                                                                                                                                                                                                                                                                                                                                                                                                            |
|                     |                 |                                                                                                                                                                                                                                                                                                                                                                                                                                                                                                                                                                                                                                                                                                                                                                                                                                                                                                                                                                                                                                                                                                                                                                                                                                                                                                                                                                                                                                                                                                                                                                                                                                                                                                                                                                                                                                                                                                                                                                                                                                                                                                                                |                                                                            | BIARRITZ                                                                                                      | 127                                                                                                                                                                                                                                                                                                                                                                                                                                                                                                                                                                                                                                                                                                                                                                                                                                                                                                                                                                                                                                                                                                                                              | 1 h 30 min                                                                                                                                                                                                                                                                                                                                                                                                                                                                                                                                                                                                                                                                                                                                                                                                                                                                                                                                                                                                                                                                                                                                                                                                                                                                                                                                                                                                                                                                                                                                                                                                                                                                                                                                                                                                                                                                                                                                                                                            |
|                     | 05              | F                                                                                                                                                                                                                                                                                                                                                                                                                                                                                                                                                                                                                                                                                                                                                                                                                                                                                                                                                                                                                                                                                                                                                                                                                                                                                                                                                                                                                                                                                                                                                                                                                                                                                                                                                                                                                                                                                                                                                                                                                                                                                                                              |                                                                            | PAU                                                                                                           | 240                                                                                                                                                                                                                                                                                                                                                                                                                                                                                                                                                                                                                                                                                                                                                                                                                                                                                                                                                                                                                                                                                                                                              | 2 h 30 min                                                                                                                                                                                                                                                                                                                                                                                                                                                                                                                                                                                                                                                                                                                                                                                                                                                                                                                                                                                                                                                                                                                                                                                                                                                                                                                                                                                                                                                                                                                                                                                                                                                                                                                                                                                                                                                                                                                                                                                            |
|                     | 1 47            | in the second se |                                                                            | LOURDES                                                                                                       | 274                                                                                                                                                                                                                                                                                                                                                                                                                                                                                                                                                                                                                                                                                                                                                                                                                                                                                                                                                                                                                                                                                                                                              | 2 h 35 min                                                                                                                                                                                                                                                                                                                                                                                                                                                                                                                                                                                                                                                                                                                                                                                                                                                                                                                                                                                                                                                                                                                                                                                                                                                                                                                                                                                                                                                                                                                                                                                                                                                                                                                                                                                                                                                                                                                                                                                            |
| State of the second | Bilbao          | USKAU<br>Vitoria-<br>Gasteiz                                                                                                                                                                                                                                                                                                                                                                                                                                                                                                                                                                                                                                                                                                                                                                                                                                                                                                                                                                                                                                                                                                                                                                                                                                                                                                                                                                                                                                                                                                                                                                                                                                                                                                                                                                                                                                                                                                                                                                                                                                                                                                   | Areso<br>Areso<br>Ziordia<br>Asiz<br>Ina<br>AP-15<br>AP-65<br>Cascante     | Biarritz<br>Bera<br>FRAN<br>Pamplona/Iruña                                                                    | ICE                                                                                                                                                                                                                                                                                                                                                                                                                                                                                                                                                                                                                                                                                                                                                                                                                                                                                                                                                                                                                                                                                                                                              | Lourdes                                                                                                                                                                                                                                                                                                                                                                                                                                                                                                                                                                                                                                                                                                                                                                                                                                                                                                                                                                                                                                                                                                                                                                                                                                                                                                                                                                                                                                                                                                                                                                                                                                                                                                                                                                                                                                                                                                                                                                                               |
|                     | FRANKFURT       | FRANKFURT 2 h<br>MADRID 45 min                                                                                                                                                                                                                                                                                                                                                                                                                                                                                                                                                                                                                                                                                                                                                                                                                                                                                                                                                                                                                                                                                                                                                                                                                                                                                                                                                                                                                                                                                                                                                                                                                                                                                                                                                                                                                                                                                                                                                                                                                                                                                                 | FRANKFURT 2 h<br>MADRID 45 min MADRID<br>BARCELONA<br>VITORIA<br>SARAGOSSA | FRANKFURT 2 h<br>MADRID 45 min MADRID 3h 10 min<br>BARCELONA 4h 30 min<br>VITORIA 1 h<br>SARAGOSSA 1 h 46 min | FIGH       time       FIGH       time       FIGH       FIGH | Floin       time       Floin       time       Floin       time         FRANKFURT       2 h       Image: construction of the second of |