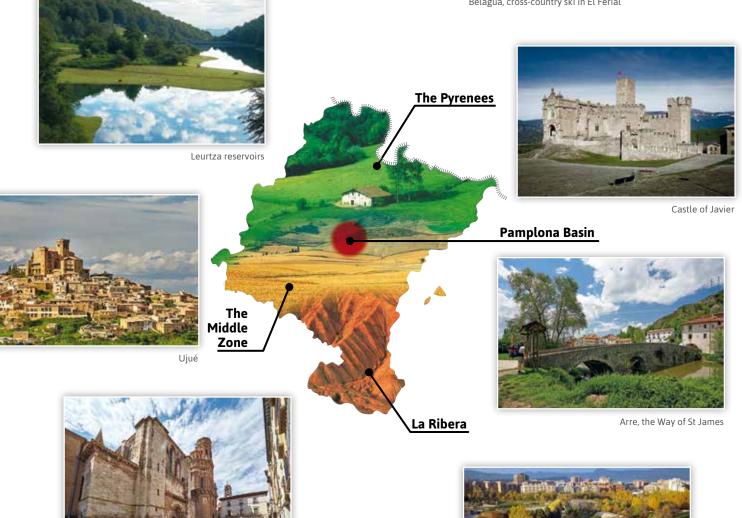

e **whites** are delicious, fruity, fresh and richly fragranced. The **rosés** are among the best in the world; they come from the garnacha variety and are made using the bleeding technique, which is the most natural and oldest method. Fruity, fresh and clean on the palate, with a hint of sparkle, they must be consumed young. And the **reds**, mainly made with the tempranillo, garnacha, cabernet sauvignon and merlot varieties, acquire deep cherry colours with red hues; they are fruity, strong and flavoursome wines.

Of course, a mention must be given to the Navarran liquor par excellence, the compelling **pacharán**, which many families continue to make by marinating sloes gathered from the countryside in anise.





Plazaola Green Route, Leitza



Belagua, cross-country ski in El Ferial



Tudela, Cathedral of Santa Maria



Bardenas Reales Natural Park

Pamplona, Citadel

## MOBILITY

#### HOW TO GET AROUND NAVARRE

Navarre is an easy region to travel around for a tourist. There are four highways that cross the territory from North to South and East to West, as well as several main roads that are ideal for motorcyclists. It is a unique region in Spain that offers mountains, the sea and desert-like landscapes just one hour (or less) from Pamplona. Without a doubt, it offers the greatest variety of landscapes in southern Europe.

For visitors arriving by air, the best option is to rent a car – with or without a driver – or coach travel if you are travelling in a group.



#### CHAUFFEURED VEHICLE HIRE SERVICE

In Spain chauffeured vehicle hire for the transportation of trav